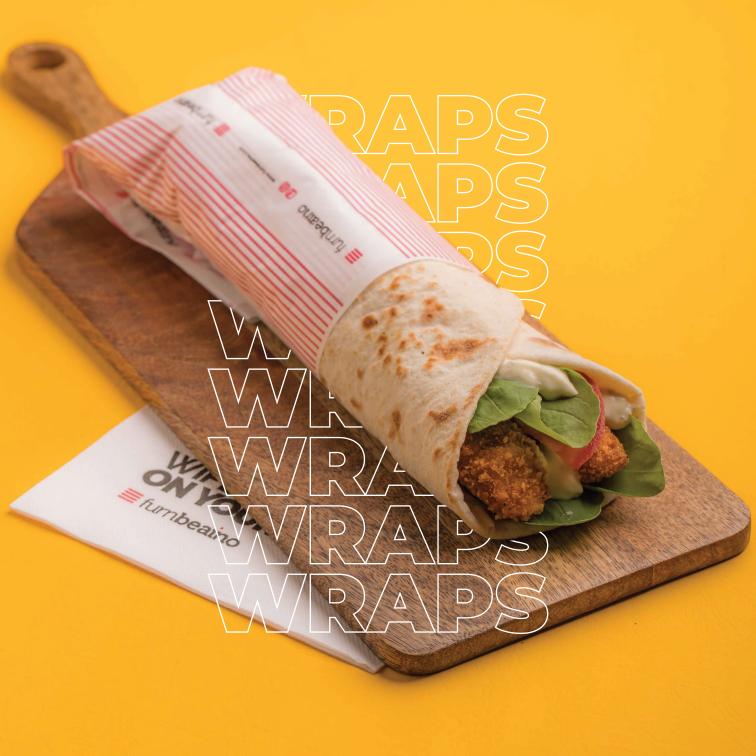

| <b>Steak</b><br>Premium Marinated Beef Fillet, Cheese Mix, Grilled Onions, Mushrooms, and<br>Bell Pepper Slathered with Mayo and Served Inside | <b>38</b> aed |
|------------------------------------------------------------------------------------------------------------------------------------------------|---------------|
| <b>Crispy Chicken</b><br>Crispy Chicken Strips, Cheese Mix, Rocket Leaves, Tomatoes, and Aioli                                                 | <b>30</b> AED |
| <b>Chicken Shawarma</b><br>Chicken, romaine lettuce, pickles, fries, garlic paste                                                              | <b>30</b> aed |