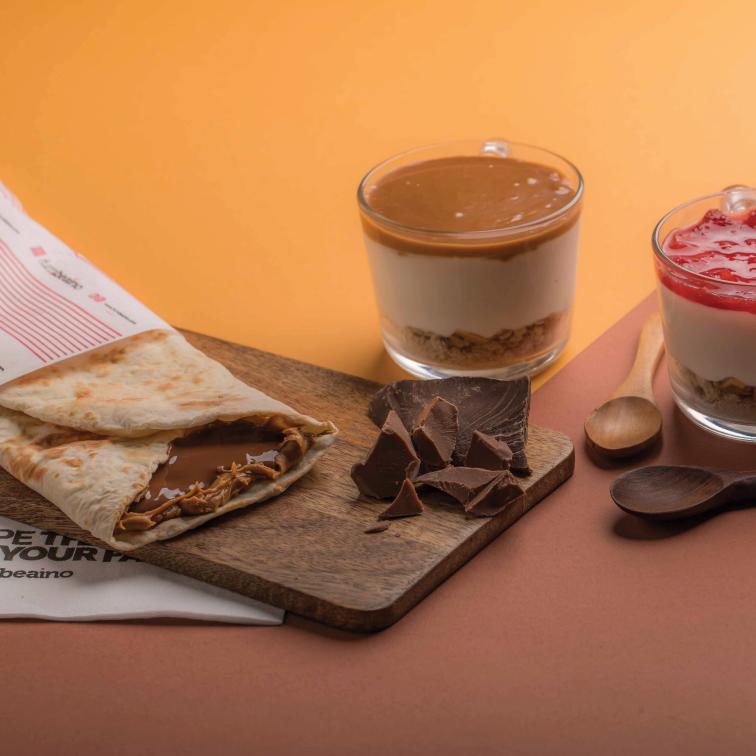

# DESSERTS

| <b>Chocolate Wrap</b><br>Pure Belgian Chocolate, Banana, and Crushed Hazelnuts Wrapped in Our<br>Special Bread     | <b>20</b> aed |
|--------------------------------------------------------------------------------------------------------------------|---------------|
| <b>Lotus Chocolate Wrap</b><br>A Mix of Biscoff Spread and Pure Belgian Chocolate, Wrapped in Our Special<br>Bread | <b>21</b> AED |
| Salted Caramel Cheesecake<br>Crushed Graham Crackers, Silky Cheesecake, and a Blanket of Salted                    | <b>14</b> AED |
| Strawberry Cheesecake<br>Crushed Graham Crackers, Silky Cheesecake, and Strawberry Coulis                          | <b>13</b> AED |