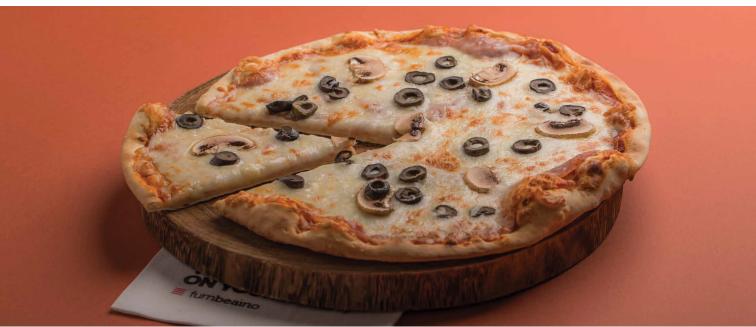

# SINCE 1975

| <b>Pepperoni</b><br>Tomato Sauce, Cheese Mix, Premium Beef Pepperoni                                                                                                                          | <b>46</b> AED |
|-----------------------------------------------------------------------------------------------------------------------------------------------------------------------------------------------|---------------|
| <b>Classic Turkey</b><br>Tomato Sauce, Cheese Mix, Turkey, Olives, Fresh Mushrooms, and Oregano                                                                                               | <b>45</b> aed |
| <b>Vegetarian</b><br>Tomato Sauce, Cheese Mix, Olives, Fresh Mushrooms, Cherry Tomatoes, Bell<br>Peppers, Red Onions, Oregano                                                                 | <b>43</b> aed |
| <b>Barbecue Chicken</b><br>Sliced of Roasted Chicken on a Spread of Barbecue Sauce, Layered with a<br>Cheese Blend, Onions, Fresh Mushrooms, and Rocket Leaves, Topped with<br>Ranch Dressing | <b>46</b> aed |
| Easy Cheesy                                                                                                                                                                                   | <b>43</b> AED |