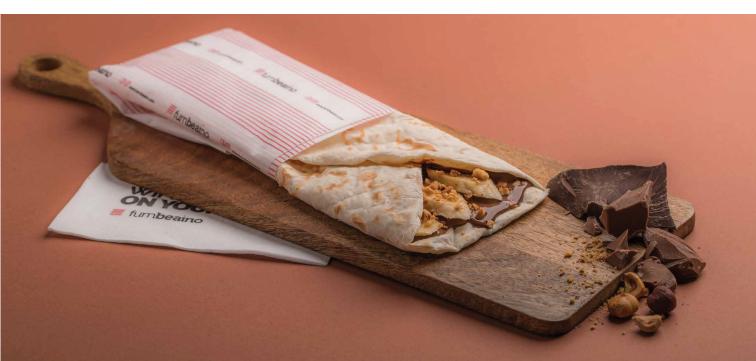

# DESSERTS

| <b>Chocolate Wrap</b><br>Pure Belgian Chocolate, Banana, and Crushed Hazelnuts Wrapped in Our<br>Special Bread     | <b>20</b> aed |
|--------------------------------------------------------------------------------------------------------------------|---------------|
| <b>Lotus Chocolate Wrap</b><br>A Mix of Biscoff Spread and Pure Belgian Chocolate, Wrapped in Our Special<br>Bread | <b>21</b> AED |
| Salted Caramel Cheesecake<br>Crushed Graham Crackers, Silky Cheesecake, and a Blanket of Salted                    | <b>14</b> AED |
| Strawberry Cheesecake<br>Crushed Graham Crackers, Silky Cheesecake, and Strawberry Coulis                          | <b>13</b> AED |