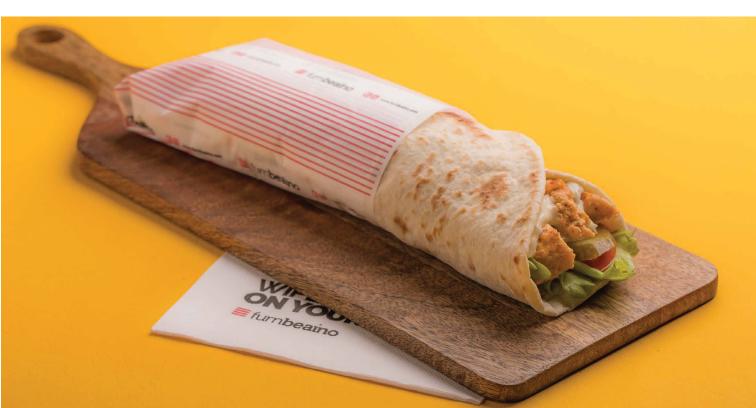

| <b>Steak</b><br>Premium Marinated Beef Fillet, Cheese Mix, Grilled Onions, Mushrooms, and<br>Bell Pepper Slathered with Mayo and Served Inside | <b>38</b> aed |
|------------------------------------------------------------------------------------------------------------------------------------------------|---------------|
| <b>Crispy Chicken</b><br>Crispy Chicken Strips, Cheese Mix, Rocket Leaves, Tomatoes, and Aioli                                                 | <b>30</b> AED |
| <b>Chicken Shawarma</b><br>Chicken, romaine lettuce, pickles, fries, garlic paste                                                              | <b>30</b> aed |